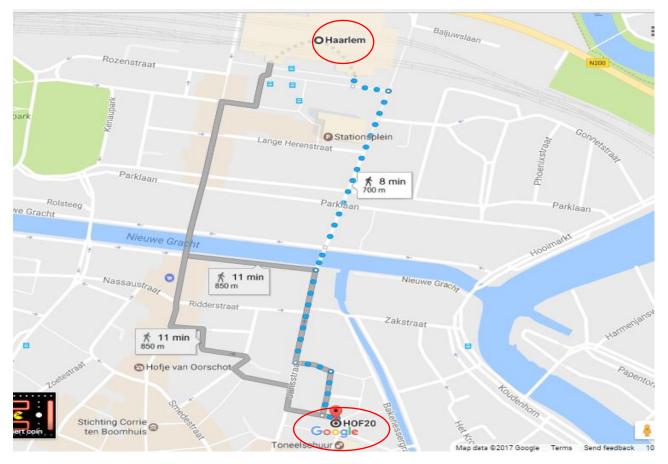

### Advice for Google Maps:

Enter in Google maps the search words "mindfulness centrum haarlem" and follow the flag on the map.

### Arriving by Train

Haarlem railway station is a 10 minute walk away from Begijnhof 20. Take exit south at Stationsplein (city centre side).

Turn right onto Jansweg. Continue walking until Jansbrug and Jansstraat (ca. 100 meters).

After another 50 meters turn left onto Donkere Begijnhof. Turn right onto Begijnhof and keep walking until you see the building of Begijnhof 20.

Mindfulness Centrum Haarlem is situated in de building of Hof20.