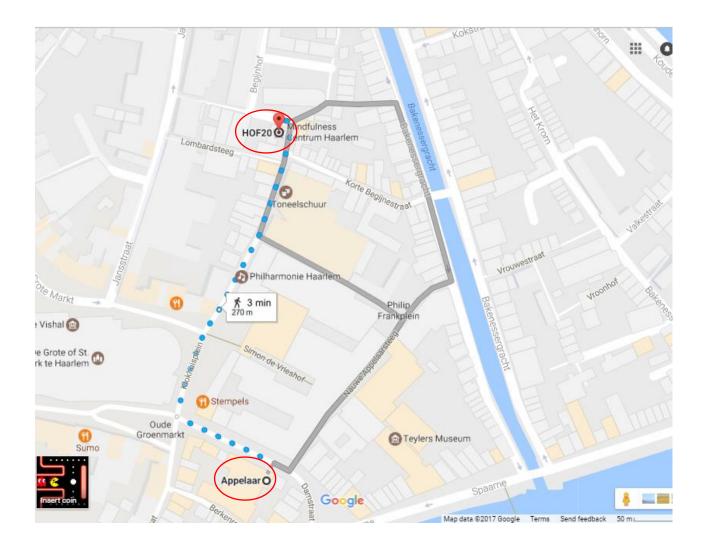

## Walking from parking lot "De Appelaar" to Begijnhof 20

When exiting the parking area, take the Damstraat and walk towards Klokhuisplein (ca. 100 meters). Turn right onto Klokhuisplein, where you will see the St. Bavokerk Church on your left and Hotel Stempels on your right.

Continue walking onto Lange Begijnestraat.

After 50 meters, you will see the Film/Toneelschuur on your right.

Once you've passed it, you will see the HOF20-building of Begijnhof 20 on your left.

Mindfulness Centrum Haarlem is situated in de building of Hof20.